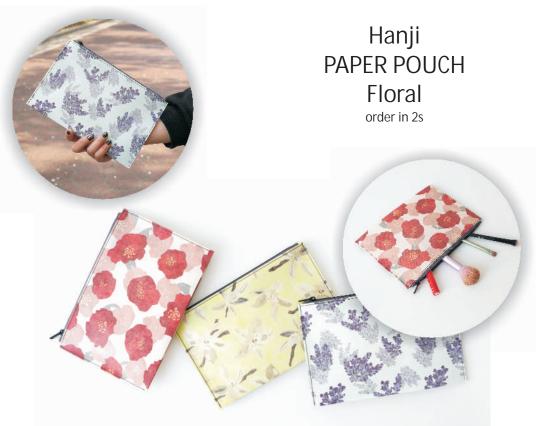

pattern - camellia, vanilla, and lavender - that designed by KHJ studio.

Hanji Paper : traditional, sustainable, and reusable
Hanji is a traditional Korean high-quality mulberry paper. Hanji is also for the modern world: an eco-friendly, harvested material.

Many travel pouches are made of plastic

an eco-friendly product that can replace plastic pouches. This Hanji paper is

coated materials to hold personal care. Hanji pouch made of water-resistant Hanji paper is

antibacterial, and the pouch works for storing face masks. It comes in three different floral

mulberry paper. Hanji is also for the modern world: an eco-friendly, harvested material. Trees aren't cut down. The paper is made from the branches of one-year-old mulberry trees, which grow back. The Hanji trays are varnished with a natural shellac which makes them water-resistant. They can be washed by gently applying running water, or wiped with a wet towel, then dried with a towel and reused.

## Features

- Size (WxH) 23x15cm
- Material: korean Hanji Paper
- wit zipper
- lightweight
- available in 3 floral designs

42176 rot/Kamelie