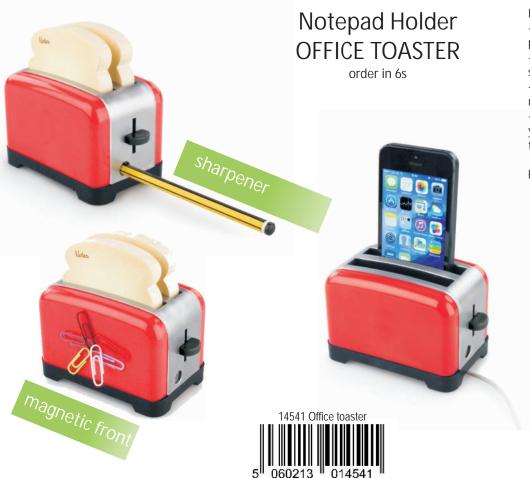

## Multi-Functional Desk Organizer and Korean Hanji Paper Pouches

Key features

- stay sharp with this organiser with its built-in pencil sharpener.
- You'll love the two pack, 100 page novelty sticky notes made with a strong adhesive.
- never loose your paperclips with our built-in magnet design.
- this quirky organiser can be used to hold your phone as a docking station and the office tidy has space to integrate a charging lead.
   use the toaster slots for business cards to keep your contacts organised.
- Size product 11 x 11 x 7 cm
- size Box: 15 x 12 x 7 cm